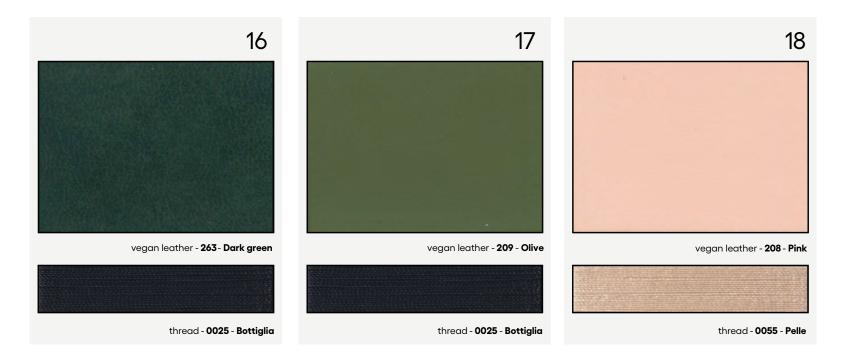

## 1 Choose belt:

Choose one of our preselected combinations of vegan leather and threads or make your combination.

Bomma is using Viridis® vegan leather for Dew Drop light. Viridis® not only has a green origin due to its ingredients but it also shows to be sustainable throughout its entire life. As shown in the Life Cycle Assessment (LCA) report, the production technology, developed specifically for Viridis®, uses bio-based raw materials that have a very limited environmental impact compared to traditional ones.