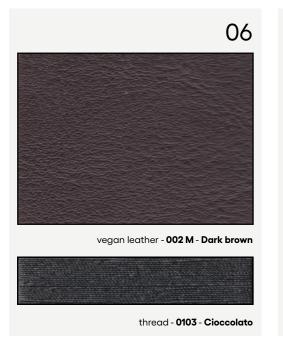

## 1 Choose belt:

Choose one of our preselected combinations of vegan leather and threads or make your combination.

Bomma is using Viridis® vegan leather for Dew Drop light. Viridis® not only has a green origin due to its ingredients but it also shows to be sustainable throughout its entire life. As shown in the Life Cycle Assessment (LCA) report, the production technology, developed specifically for Viridis®, uses bio-based raw materials that have a very limited environmental impact compared to traditional ones.

01

vegan leather - **029 M** - **Sand** 

thread - 0039 - Sabbia

02

thread - **0055 - Pelle** thread - **0036 - Antilope** 