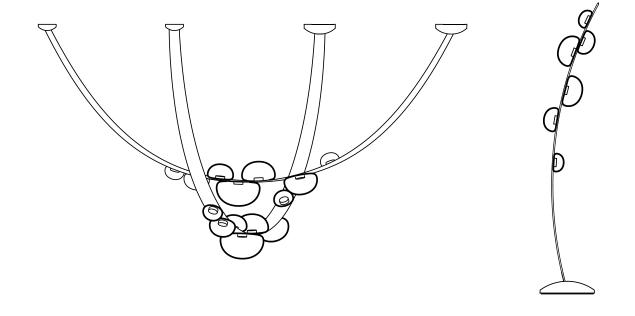

# olew olrops

Design by Boris Klimek

## 2 Choose canopy or base:

## 3 Choose dimming: