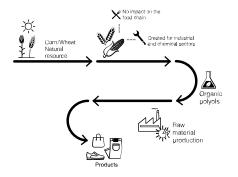

## 1 Choose belt:

Choose one of our preselected combinations of vegan leather and threads or make your combination.

Bomma is using Viridis® vegan leather for Dew Drop light. Viridis® not only has a green origin due to its ingredients but it also shows to be sustainable throughout its entire life. As shown in the Life Cycle Assessment (LCA) report, the production technology, developed specifically for Viridis®, uses bio-based raw materials that have a very limited environmental impact compared to traditional ones.