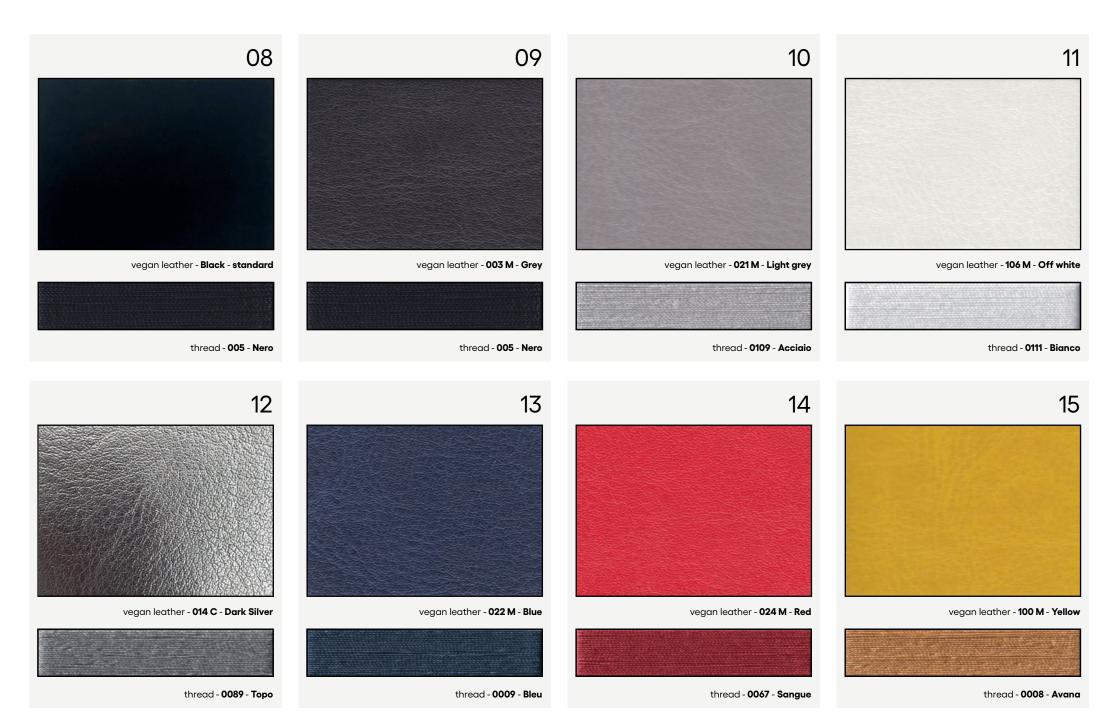

## 1 Choose belt:

Choose one of our preselected combinations of vegan leather and threads or make your combination.

Bomma is using Viridis® vegan leather for Dew Drop light. Viridis® not only has a green origin due to its ingredients but it also shows to be sustainable throughout its entire life. As shown in the Life Cycle Assessment (LCA) report, the production technology, developed specifically for Viridis®, uses bio-based raw materials that have a very limited environmental impact compared to traditional ones.