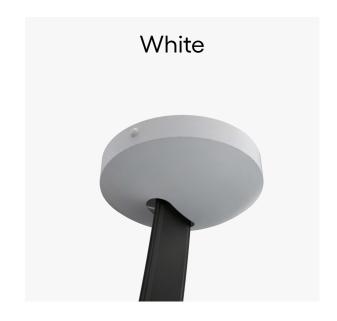

ntact us at **info@bomma.cz** or find your closest store at **www.bomma.cz/store-locator**.

## 1 Choose belt:

Choose one of our preselected combinations of vegan leather and threads or make your combination.

Bomma is using Viridis® vegan leather for Dew Drop light. Viridis® not only has a green origin due to its ingredients but it also shows to be sustainable throughout its entire life. As shown in the Life Cycle Assessment (LCA) report, the production technology, developed specifically for Viridis®, uses bio-based raw materials that have a very limited environmental impact compared to traditional ones.





01

vegan leather - **029 M** - **Sand** 

thread - 0039 - Sabbia



02







thread - **0055 - Pelle** thread - **0036 - Antilope** 













## 2 Choose canopy or base:







## 3 Choose dimming:

#### DALI

Digital Addressable Lighting Interface (DALI), is a standardized protocol for lighting control. It enables digital communication among lighting devices, allowing precise control over brightness levels. DALI's two-wire bus system facilitates flexible and interoperable dimming of individual or grouped lights. This technology is known for its seamless integration with building management systems, promoting energy efficiency through centralized control and monitoring of lighting conditions.

needs 5 cable eletric wiring

#### TRIAC/ELV

TRIAC or ELV is a semiconductor device commonly used in dimmer switches for incandescent and some dimmable LED/CFL lights. It regulates light intensity by modifying the AC waveform, controlling the power delivered to the bulb.