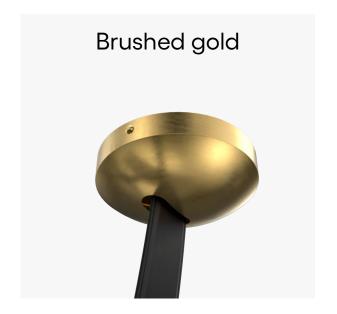

, contact us at **info@bomma.cz** or find your closest store at **www.bomma.cz/store-locator**.

## 1 Choose belt:

Choose one of our preselected combinations of vegan leather and threads or make your combination.

Bomma is using Viridis® vegan leather for Dew Drop light. Viridis® not only has a green origin due to its ingredients but it also shows to be sustainable throughout its entire life. As shown in the Life Cycle Assessment (LCA) report, the production technology, developed specifically for Viridis®, uses bio-based raw materials that have a very limited environmental impact compared to traditional ones.





01

vegan leather - **029 M** - **Sand** 

thread - 0039 - Sabbia



02







thread - **0055 - Pelle** thread - **0036 - Antilope** 













## 2 Choose canopy or base:







## 3 Choose dimming:

#### DALI

Digital Addressable Lighting Interface (DALI), is a standardized protocol for lighting control. It enables digital communication among lighting devices, allowing precise control over brightness levels. DALI's two-wire bus system facilitates flexible and interoperable dimming of individual or grouped lights. This technology is known for its seamless integration with building management systems, promoting energy efficiency through centralized control and monitoring of lighting conditions.

needs 5 cable eletric wiring

#### TRIAC/ELV

TRIAC or ELV is a semiconductor device commonly used in dimmer switches for incandescent and some dimmable LED/CFL lights. It regulates light intensity by modifying the AC waveform, controlling the power delivered to the b