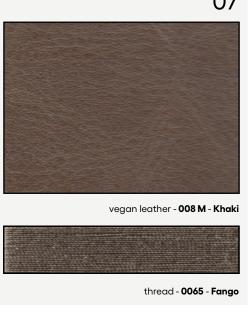

## 1 Choose belt:

Choose one of our preselected combinations of vegan leather and threads or make your combination.

Bomma is using Viridis® vegan leather for Dew Drop light. Viridis® not only has a green origin due to its ingredients but it also shows to be sustainable throughout its entire life. As shown in the Life Cycle Assessment (LCA) report, the production technology, developed specifically for Viridis®, uses bio-based raw materials that have a very limited environmental impact compared to traditional ones.

01

vegan leather - **029 M** - **Sand** 

thread - 0039 - Sabbia

02

thread - **0055 - Pelle** thread - **0036 - Antilope** 