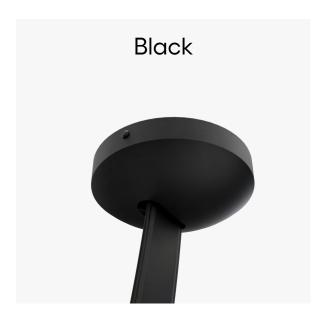

contact us at **info@bomma.cz** or find your closest store at **www.bomma.cz/store-locator**.

## 1 Choose belt:

Choose one of our preselected combinations of vegan leather and threads or make your combination.

Bomma is using Viridis® vegan leather for Dew Drop light. Viridis® not only has a green origin due to its ingredients but it also shows to be sustainable throughout its entire life. As shown in the Life Cycle Assessment (LCA) report, the production technology, developed specifically for Viridis®, uses bio-based raw materials that have a very limited environmental impact compared to traditional ones.





01

vegan leather - **029 M** - **Sand** 

thread - 0039 - Sabbia



02







thread - **0055 - Pelle** thread - **0036 - Antilope** 













## 2 Choose canopy or base:







## 3 Choose dimming:

#### DALI

Digital Addressable Lighting Interface (DALI), is a standardized protocol for lighting control. It enables digital communication among lighting devices, allowing precise control over brightness levels. DALI's two-wire bus system facilitates flexible and interoperable dimming of individual or grouped lights. This technology is known for its seamless integration with building management systems, promoting energy efficiency through centralized control and monitoring of lighting conditions.

needs 5 cable eletric wiring

#### TRIAC/ELV

TRIAC or ELV is a semiconductor device commonly used in dimmer switches for incandescent and some dimmable LED/CFL lights. It regulates light intensity by modifying the AC waveform, controlling the power delivered to the bul